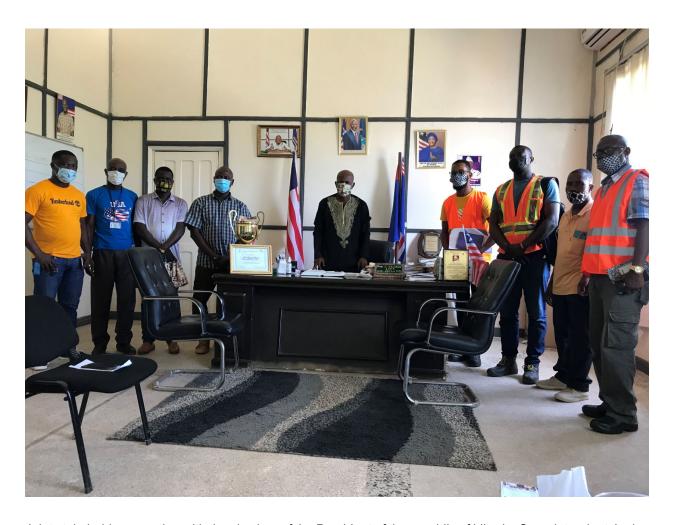

# 1st Biannual Environmental Monitoring Report

for the Operation of an Iron Ore Mineral Exploration License (MEL8000220)
Whenten Area, Nimba County
Liberia, West Africa

| ~    |    |      |   |    |    |
|------|----|------|---|----|----|
| 5111 | hm | itte | d | to | ٠. |

The Environmental Protection Agency of Liberia

4<sup>th</sup> Street Sinkor, Monrovia, Liberia

## Prepared on behalf:

Ironfield's Liberia Limited
Carey & Randall Street
Monrovia, Liberia
Email: info.ironfields@gmail.com

#### Prepared By:

Planet Resource Management Incorporate Mic Building, Front & Buchanan Street Monrovia, Liberia

Tel. + 231 886 423 441/ + 231 777 423441

Email:planetmanagement@gmail.com

dmborzie@yahoo.com