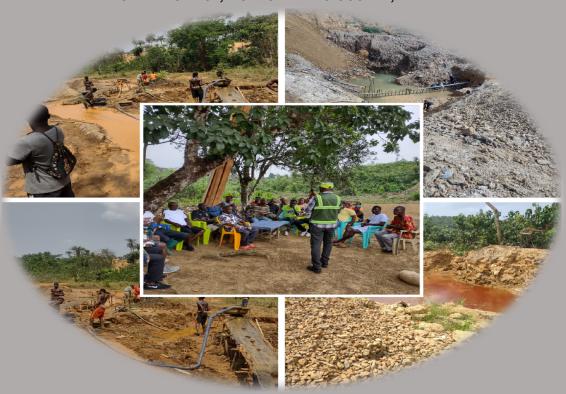

# **ENVIRONMENTAL AUDIT REPORT**

for the Operation of Iron Ore Mineral Exploration Licenses

July 2024

#### **Submitted To:**

The Environmental Protection Agency Of Liberia 4<sup>th</sup> Street Sinkor, Monrovia, Liberia

## Report prepared on behalf:

WESTCRET Liberia Limited Carey & Randall Street Monrovia, Liberia

#### Prepared by:

Planet Resources Management Incorporated Mic Building, Front & Buchanan Street Monrovia, Liberia Tel. + 231 886 423 441/ + 231 777 951 101

Email: Prmliberia@Gmail.Com